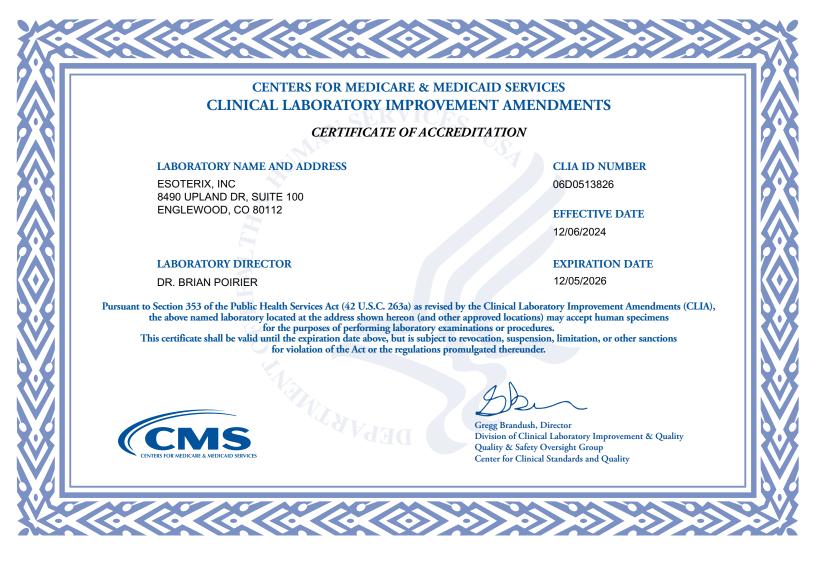

If you currently hold a Certificate of Compliance or Certificate of Accreditation, below is a list of the laboratory specialties/subspecialties you are certified to perform and their effective date:

| LAB CERTIFICATION (CODE)                         | EFFECTIVE DATE | LAB CERTIFICATION (CODE) | EFFECTIVE DATE |
|--------------------------------------------------|----------------|--------------------------|----------------|
| DIAGNOSTIC IMMUNOLOGY - GENERAL IMMUNOLOGY (220) | 12/06/1996     |                          |                |
| CHEMISTRY - ROUTINE CHEMISTRY (310)              | 12/06/1996     |                          |                |
| CHEMISTRY - TOXICOLOGY (340)                     | 10/28/2020     |                          |                |
| HEMATOLOGY (400)                                 | 12/06/1996     |                          |                |